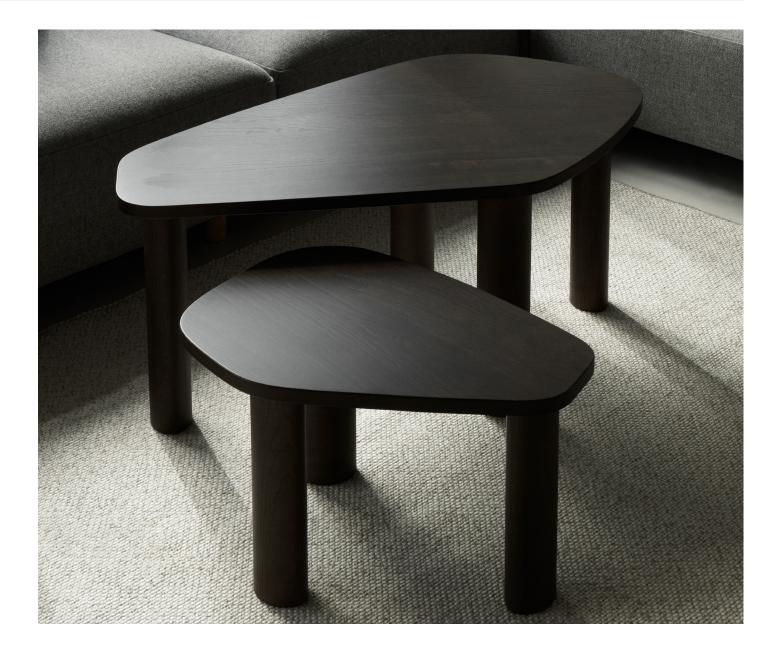

# Organic silhouettes and honest materials

Sculp is a sculptural coffee table that captures attention with its flowing and organic silhouette. The gracefully curved shape creates a striking contrast to the materials used, which consist of carefully crafted, straight planks of solid ash wood. With a desire for a free and imperfect design, the shape was hand-drawn. The result is a design characterized by its imperfect lines, evident in the dynamic contours of the tabletop and the unconventional yet appealing elliptical table legs.

#### Description

Sculp is a sculptural coffee table characterized by its flowing, organic silhouette. Sculp is crafted from 100% solid ash wood and comes in two different sizes, the smaller variant designed to fit elegantly underneath the large one like a nestle table.