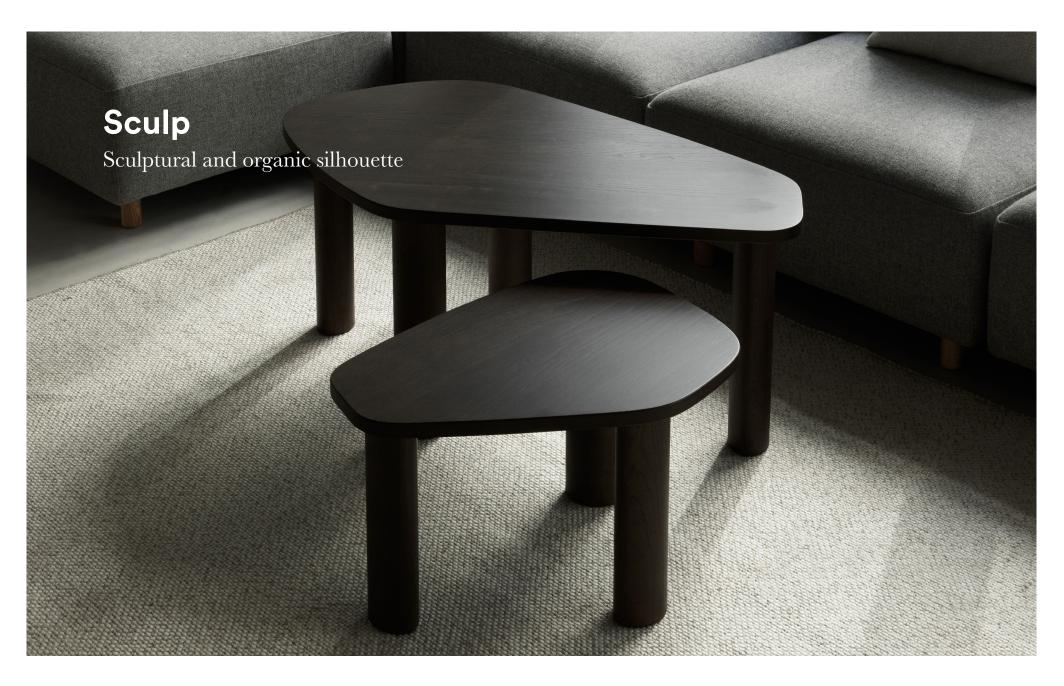

# Organic silhouettes and honest materials

Sculp is a sculptural coffee table that captures attention with its flowing and organic silhouette. The gracefully curved shape creates a striking contrast to the materials used, which consist of carefully crafted, straight planks of solid ash wood. With a desire for a free and imperfect design, the shape was hand-drawn. The result is a design characterized by its imperfect lines, evident in the dynamic contours of the tabletop and the unconventional yet appealing elliptical table legs.

#### Description

Sculp is a sculptural coffee table characterized by its flowing, organic silhouette. Sculp is crafted from 100% solid ash wood and comes in two different sizes, the smaller variant designed to fit elegantly underneath the large one like a nestle table.