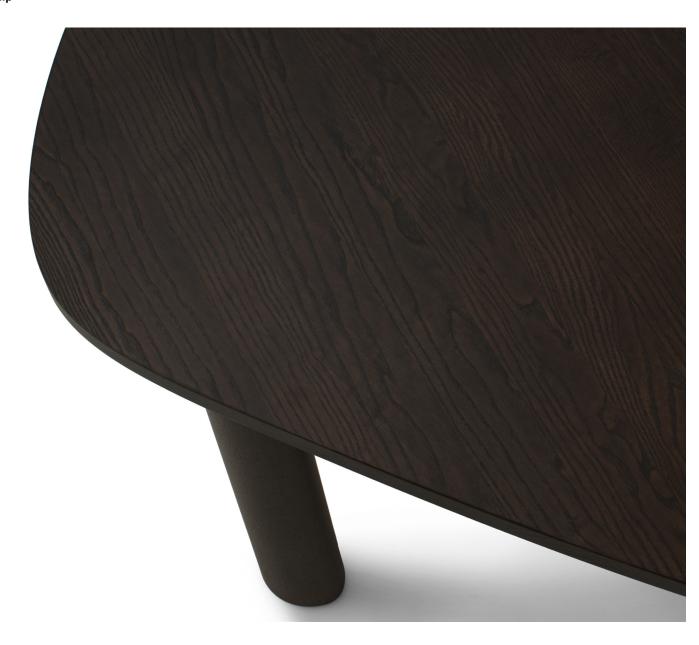

# Organic silhouettes and honest materials

Sculp is a sculptural coffee table that captures attention with its flowing and organic silhouette. The gracefully curved shape creates a striking contrast to the materials used, which consist of carefully crafted, straight planks of solid ash wood. With a desire for a free and imperfect design, the shape was hand-drawn. The result is a design characterized by its imperfect lines, evident in the dynamic contours of the tabletop and the unconventional yet appealing elliptical table legs.

#### Material

Stained Ash