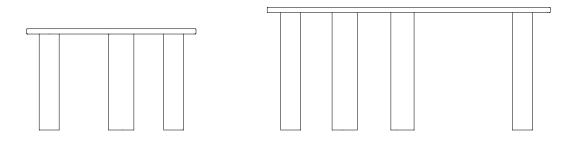

#### Construction

The Sculp Coffee Table is made of 100% solid ash wood and is available in two different sizes. The large version has four legs, while the smaller version has three legs. The table is delivered with its legs and tabletop components separated. An assembling manual is included.