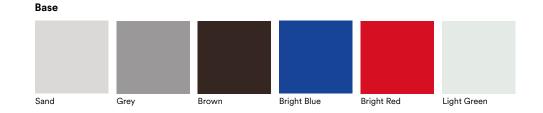

## A union of modern silhouettes and nostalgic references

True to its name, Dit, which means "your" in Danish, this customizable collection entices users to create their very own unique table. With six different base colors comprising Sand, Grey, Brown, Bright Blue, Bright Red, and Light Green, and a selection of ten stone tabletop options ranging from various refined marbles to calming travertine and captivating onyx stones, the Dit Table collection offers an impressive array of in total 60 possible combinations. The versatile and customizable design integrates seamlessly into different environments, allowing users to create a personalized table that mirrors their unique style and enhances their space exactly to their individual taste.

#### Description

Dit Table is an expressive design with a simple construction. A stone tabletop rests on three chubby, powder coated steel legs. Dit Table can be customized to any taste or space, as implied by its name, Dit, the Danish word for "your". Choose between six different base colors and ten different stone tabletops, a total of 60 possible combinations, to create your very own table.

#### Construction

The Dit Table comprises three robust legs in powdercoated steel and a tabletop in stone. The legs can be obtained in six distinct colors, while the tabletop is obtainable in ten different types of stone, yielding a total of 60 combinations. The table is delivered in two boxes, one for the frame and one for the marble top plate.