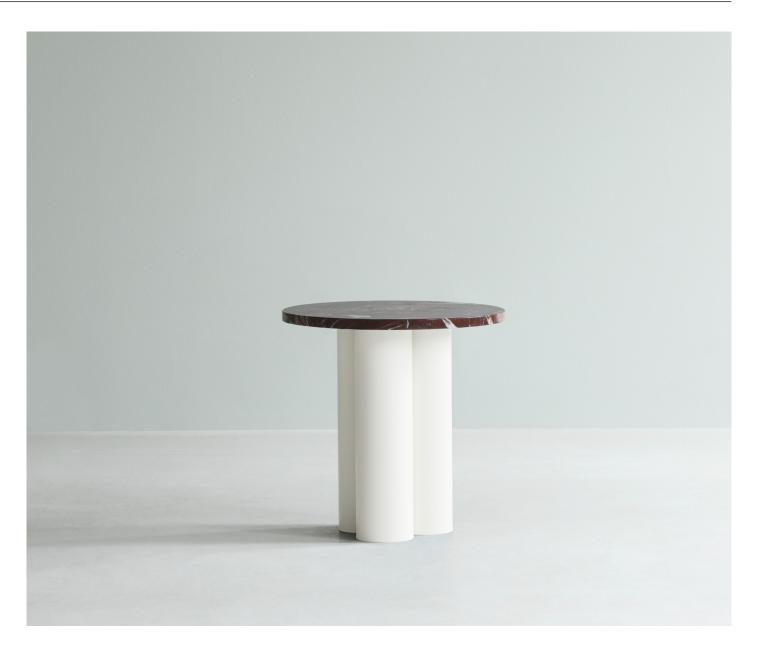

normann copenhagen **Collection Overview** 

**Dit Table** H: 40 x W: 2 x Ø: 40 cm

COPENHAGEN

**Product Facts** 

#### Description

Dit Table is an expressive design with a simple construction. A stone tabletop rests on three chubby, powder coated steel legs. Dit Table can be customized to any taste or space, as implied by its name, Dit, the Danish word for "your". Choose between six different base colors and ten different stone tabletops, a total of 60 possible combinations, to create your very own table.

#### Construction

The Dit Table comprises three robust legs in powdercoated steel and a tabletop in stone. The legs can be obtained in six distinct colors, while the tabletop is obtainable in ten different types of stone, yielding a total of 60 combinations. The table is delivered in two boxes, one for the frame and one for the marble top plate.