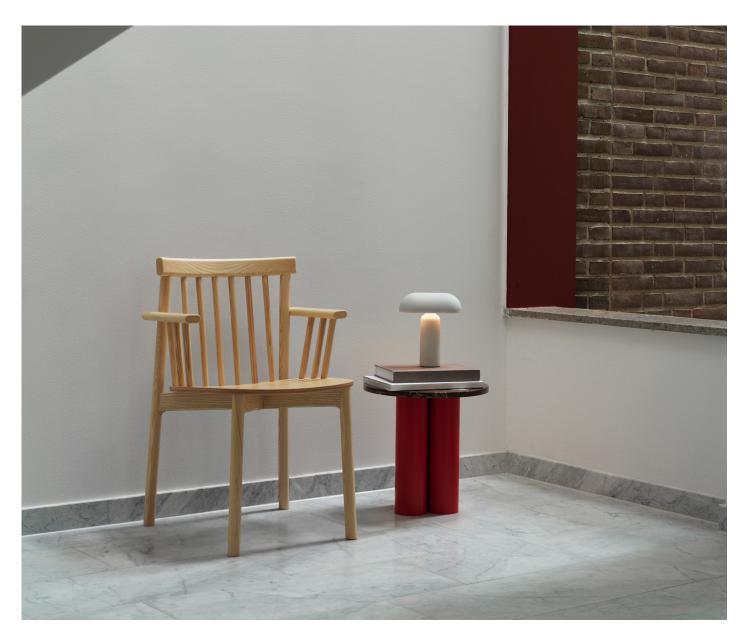

## A union of modern silhouettes and nostalgic references

True to its name, Dit, which means "your" in Danish, this customizable collection entices users to create their very own unique table. With six different base colors comprising Sand, Grey, Brown, Bright Blue, Bright Red, and Light Green, and a selection of ten stone tabletop options ranging from various refined marbles to calming travertine and captivating onyx stones, the Dit Table collection offers an impressive array of in total 60 possible combinations. The versatile and customizable design integrates seamlessly into different environments, allowing users to create a personalized table that mirrors their unique style and enhances their space exactly to their individual taste.

#### Description

Dit Table is an expressive design with a simple construction. A stone tabletop rests on three chubby, powder coated steel legs. Dit Table can be customized to any taste or space, as implied by its name, Dit, the Danish word for "your". Choose between six different base colors and ten different stone tabletops, a total of 60 possible combinations, to create your very own table.