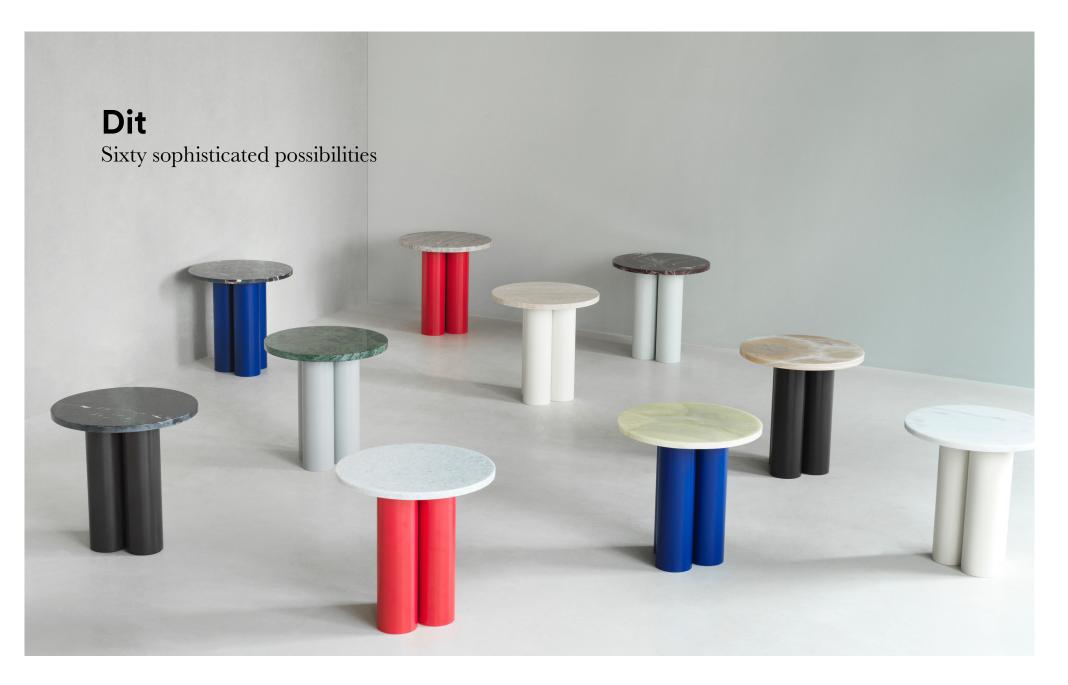

## A union of modern silhouettes and nostalgic references

True to its name, Dit, which means "your" in Danish, this customizable collection entices users to create their very own unique table. With six different base colors comprising Sand, Grey, Brown, Bright Blue, Bright Red, and Light Green, and a selection of ten stone tabletop options ranging from various refined marbles to calming travertine and captivating onyx stones, the Dit Table collection offers an impressive array of in total 60 possible combinations. The versatile and customizable design integrates seamlessly into different environments, allowing users to create a personalized table that mirrors their unique style and enhances their space exactly to their individual taste.

#### Description

Dit Table is an expressive design with a simple construction. A stone tabletop rests on three chubby, powder coated steel legs. Dit Table can be customized to any taste or space, as implied by its name, Dit, the Danish word for "your". Choose between six different base colors and ten different stone tabletops, a total of 60 possible combinations, to create your very own table.

#### Construction

The Dit Table comprises three robust legs in powdercoated steel and a tabletop in stone. The legs can be obtained in six distinct colors, while the tabletop is obtainable in ten different types of stone, yielding a total of 60 combinations. The table is delivered in two boxes, one for the frame and one for the marble top plate.