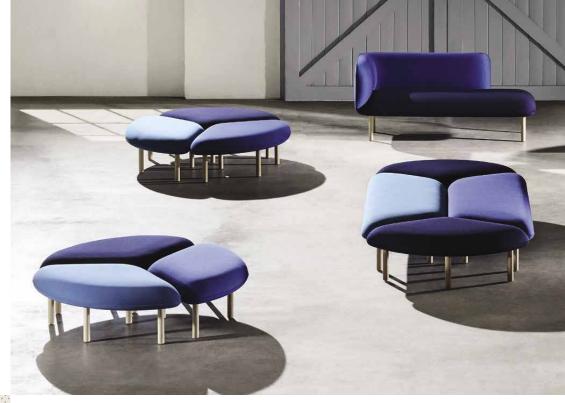

#### **CONFIGURATIONS**

The Wes collection includes lounges and ottomans in a variety of shapes, sizes and finishes offering an assortment of unique colour options and styles.

Wes 1370 & Wes 2000 lounges

#### **FINISHES**

Wes is available in a variety of sizes, finishes and offers a large range of unique colour with optional two tone upholstery. Textile coverings: Fully upholstered in approved contract fabric, vinyl and leather