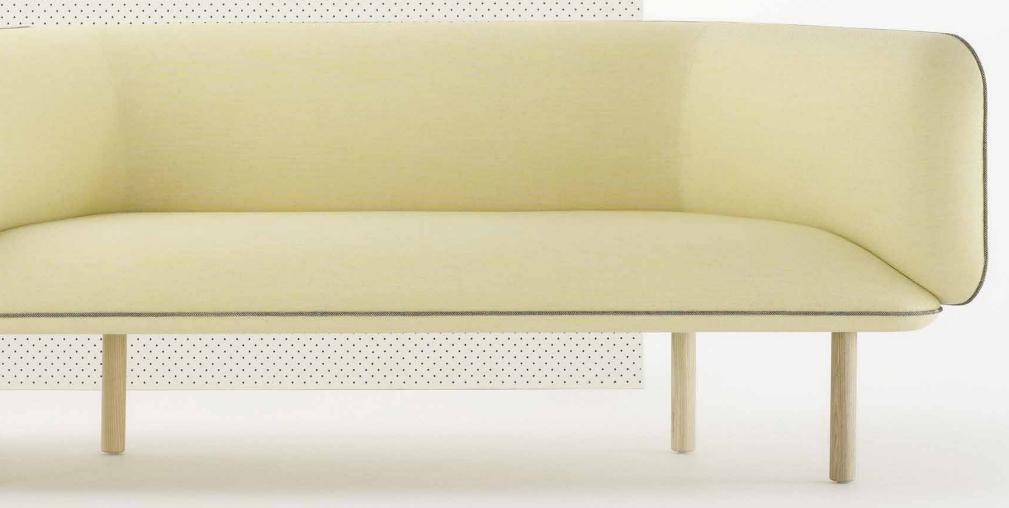

Complex yet minimal forms with entirely seamless upholstery from every angle.

Contrasting piping celebrates the soft form of the lounge.

Constructed entirely from sustainably sourced timber, GECA approved foams and water-based adhesives, finished with solid American Oak legs. Wes can be configured to create various forms that highlight seamless upholstery from every angle.