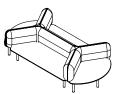

# THE WES COLLECTION: ARMCHAIR, LOUNGE, CONVEX LOUNGE, ANGLED ARM LOUNGE, CHAISE & OTTOMAN

The Wes lounge was named after its soft yet striking appearance, paying homage in name to film director Wes Anderson.

Complex yet minimal forms with entirely seamless upholstery from every angle.

Contrasting piping celebrates the soft form of the lounge.

#### **CONFIGURATIONS**

The Wes collection includes lounges and ottomans in a variety of shapes, sizes and finishes offering an assortment of unique colour options and styles.

Wes 1370 & Wes 2000 lounges