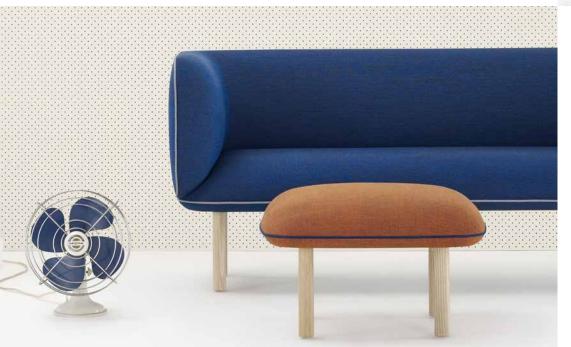

## Wes 800 Armchair | 800 | Wes 1800 Lounge

Wes 1350 Ottoman

Wes 675 Ottoman

Wes 1800 lounge Wes 1350 Ottoman

SWISSDESIGN.COM.AU

THE WES COLLECTION IS AVAILABLE EXCLUSIVELY THROUGH ZENITH INTERIORS

#### EC0

All product manufactured from CFC free, GECA approved foams, water based adhesives and sustainably sourced FSC timbers.

Wes 1270 & 1835 Ottomans

Wes 1800 lounge Wes 675 Ottoman