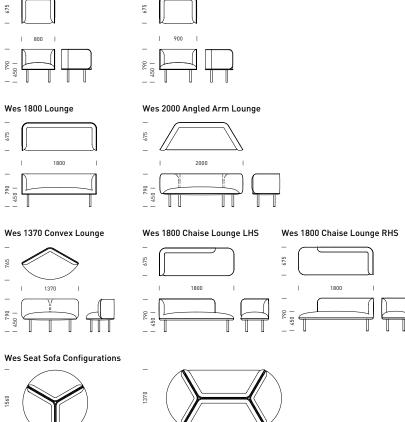

#### **CONFIGURATIONS**

The Wes collection includes lounges and ottomans in a variety of shapes, sizes and finishes offering an assortment of unique colour options and styles.

Wes 1370 & Wes 2000 lounges

Wes 1370 lounges

## Wes 800 Armchair | 800 | Wes 1800 Lounge

Wes 1350 Ottoman

Wes 675 Ottoman

Wes 1800 lounge Wes 1350 Ottoman

SWISSDESIGN.COM.AU

THE WES COLLECTION IS AVAILABLE EXCLUSIVELY THROUGH ZENITH INTERIORS