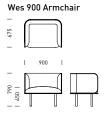

#### **CONFIGURATIONS**

The Wes collection includes lounges and ottomans in a variety of shapes, sizes and finishes offering an assortment of unique colour options and styles.

Wes 1370 & Wes 2000 lounges

Wes 1370 lounges

## Wes 800 Armchair | 800 | Wes 1800 Lounge

Wes 1350 Ottoman

Wes 675 Ottoman

Wes 1800 lounge Wes 1350 Ottoman

SWISSDESIGN.COM.AU

THE WES COLLECTION IS AVAILABLE EXCLUSIVELY THROUGH ZENITH INTERIORS