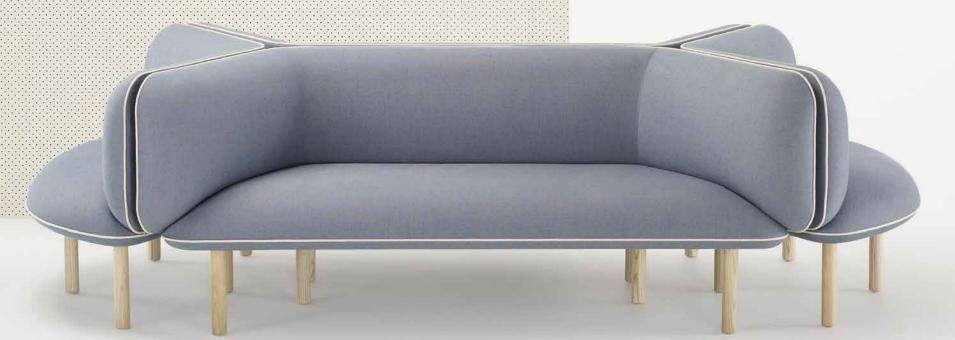

# THE WES COLLECTION: ARMCHAIR, LOUNGE, CONVEX LOUNGE, ANGLED ARM LOUNGE, CHAISE & OTTOMAN

The Wes lounge was named after its soft yet striking appearance, paying homage in name to film director Wes Anderson.

Complex yet minimal forms with entirely seamless upholstery from every angle.

Contrasting piping celebrates the soft form of the lounge.

#### **CONFIGURATIONS**

The Wes collection includes lounges and ottomans in a variety of shapes, sizes and finishes offering an assortment of unique colour options and styles.

Wes 1370 & Wes 2000 lounges

Wes 1370 lounges