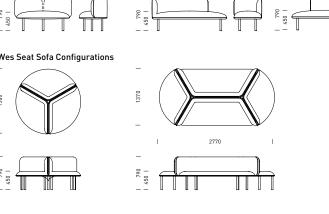

#### **CONFIGURATIONS**

The Wes collection includes lounges and ottomans in a variety of shapes, sizes and finishes offering an assortment of unique colour options and styles.

Wes 1370 & Wes 2000 lounges

Wes 1370 lounges