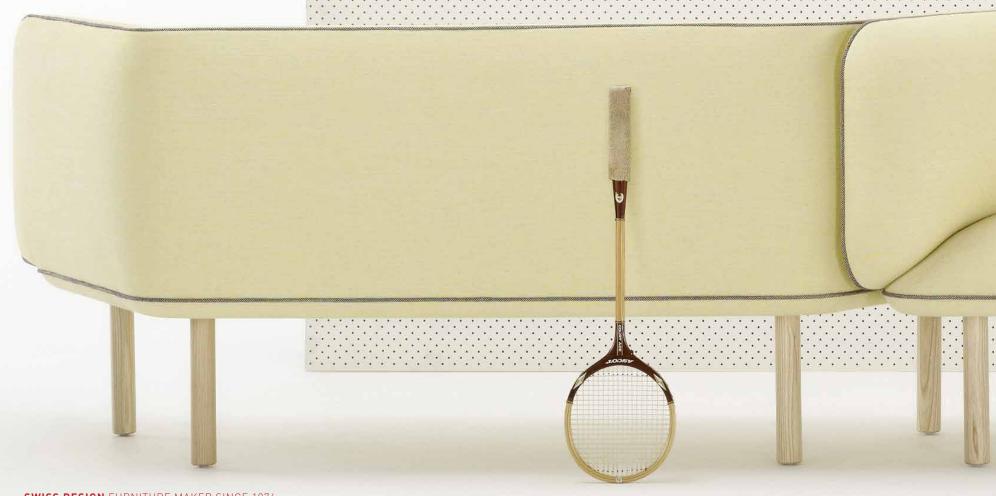

Complex yet minimal forms with entirely seamless upholstery from every angle.

Contrasting piping celebrates the soft form of the lounge.

Constructed entirely from sustainably sourced timber, GECA approved foams and water-based adhesives, finished with solid American Oak legs. Wes can be configured to create various forms that highlight seamless upholstery from every angle.