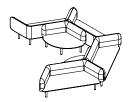

#### **CONFIGURATIONS**

The Wes collection includes lounges and ottomans in a variety of shapes, sizes and finishes offering an assortment of unique colour options and styles.

Wes 1370 & Wes 2000 lounges

Wes 1370 lounges

## Wes 800 Armchair | 800 | Wes 1800 Lounge

Wes 1350 Ottoman

Wes 675 Ottoman

Wes 1800 lounge Wes 1350 Ottoman

SWISSDESIGN.COM.AU

THE WES COLLECTION IS AVAILABLE EXCLUSIVELY THROUGH ZENITH INTERIORS