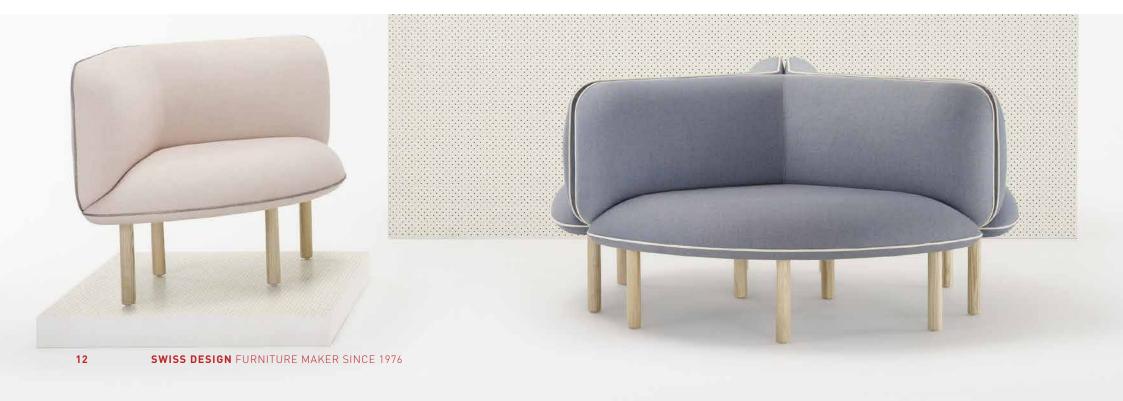

# THE WES COLLECTION: ARMCHAIR, LOUNGE, CONVEX LOUNGE, ANGLED ARM LOUNGE, CHAISE & OTTOMAN

The Wes lounge was named after its soft yet striking appearance, paying homage in name to film director Wes Anderson.

Complex yet minimal forms with entirely seamless upholstery from every angle.

Contrasting piping celebrates the soft form of the lounge.

#### **CONFIGURATIONS**

The Wes collection includes lounges and ottomans in a variety of shapes, sizes and finishes offering an assortment of unique colour options and styles.

Wes 1370 & Wes 2000 lounges

Wes 1370 lounges