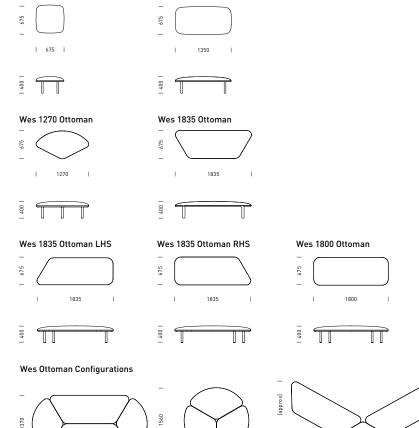

#### EC0

All product manufactured from CFC free, GECA approved foams, water based adhesives and sustainably sourced FSC timbers.

Wes 1270 & 1835 Ottomans

Wes 1800 lounge Wes 675 Ottoman

#### **WES - EXAMPLE CONFIGURATIONS**

ISOMETRIC DRAWINGS ARE NOT TO SCALE

0 1 Wes 2000 Angled Lounge (2) Wes 1370 Angled Lounge (2)

05 Wes 1835 Angled Ottoman (2) Wes 1270 Angled Ottoman

02 Wes 1835 Angled Ottoman (2) Wes 1270 Angled Ottoman (2)

Wes 1800 Chaise Lounge Left (2) Wes 1800 Chaise Lounge Right (2)

03 Wes 1370 Angled Lounge (3)

Wes 1800 Lounge
Wes 900 Lounge (2)
Wes 1350 Ottoman (2)

04 Wes 1270 Angled Ottoman (3)

08 Wes 900 Lounge (6)
Wes 675 Ottoman (6)