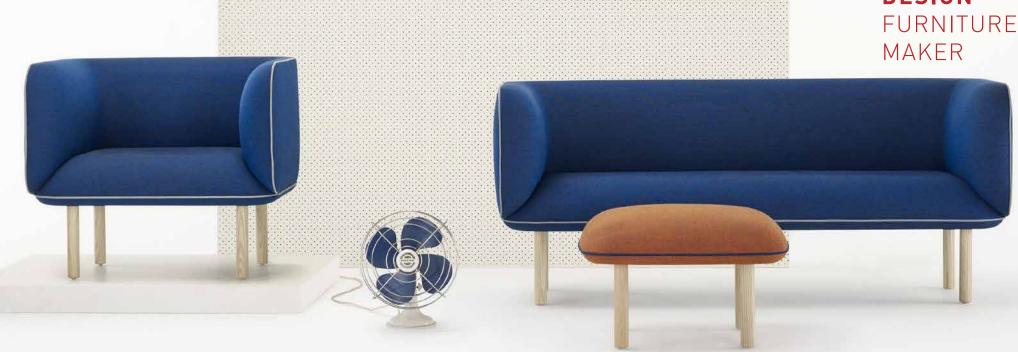

#### THE WES COLLECTION

Soft yet striking.

# THE WES COLLECTION: ARMCHAIR, LOUNGE, CONVEX LOUNGE, ANGLED ARM LOUNGE, CHAISE & OTTOMAN

The Wes lounge was named after its soft yet striking appearance, paying homage in name to film director Wes Anderson.

Complex yet minimal forms with entirely seamless upholstery from every angle.

Contrasting piping celebrates the soft form of the lounge.

#### **CONFIGURATIONS**

The Wes collection includes lounges and ottomans in a variety of shapes, sizes and finishes offering an assortment of unique colour options and styles.

Wes 1370 & Wes 2000 lounges