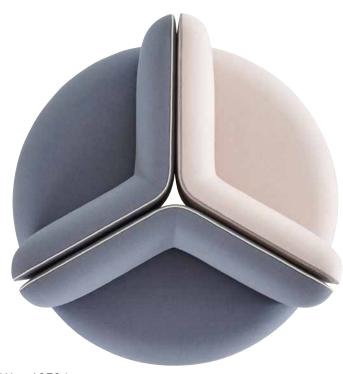

Constructed entirely from sustainably sourced timber, GECA approved foams and water-based adhesives, finished with solid American Oak legs. Wes can be configured to create various forms that highlight seamless upholstery from every angle.

Complex yet minimal forms with entirely seamless upholstery from every angle.

Contrasting piping celebrates the soft form of the lounge.

#### **FINISHES**

Wes is available in a variety of sizes, finishes and offers a large range of unique colour with optional two tone upholstery. Textile coverings: Fully upholstered in approved contract fabric, vinyl and leather