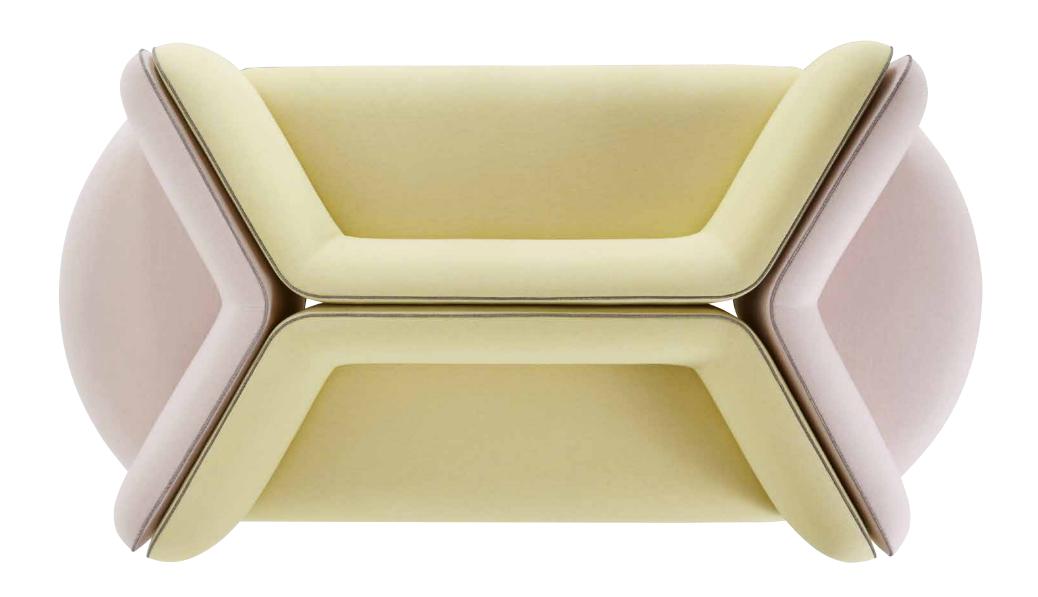

Constructed entirely from sustainably sourced timber, GECA approved foams and water-based adhesives, finished with solid American Oak legs. Wes can be configured to create various forms that highlight seamless upholstery from every angle.

Complex yet minimal forms with entirely seamless upholstery from every angle.

Contrasting piping celebrates the soft form of the lounge.

#### **FINISHES**

Wes is available in a variety of sizes, finishes and offers a large range of unique colour with optional two tone upholstery. Textile coverings: Fully upholstered in approved contract fabric, vinyl and leather