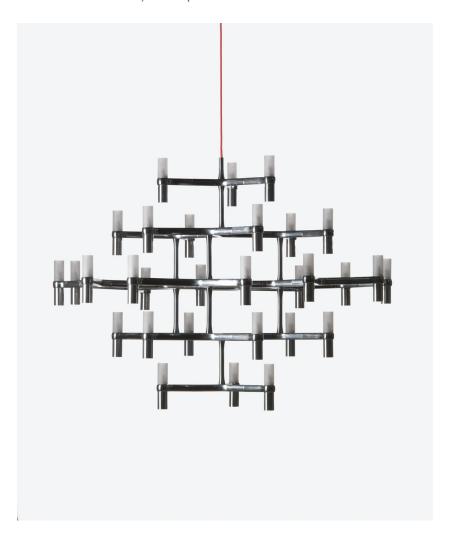

Jehs + Laub

Pendant chandeliers, with modular structure in die-casted aluminium and sandblasted glass diffusers. Structure glossy polished, painted in white, matt black or gold. Available a NEMO LED G9 kit for a warm tone. Widespread light. Double switch for versions with more than a level. Red cable on Minor or Major version (with the exception of gold painted version). Transparent on all other versions.

## Lamping

Source halopin G9 QT-14

30 x 25W **Total power** diffused **Emission** 

**Switching** double, dimmable 110V / 230V Tension

Ip class

**Materials** aluminium + glass