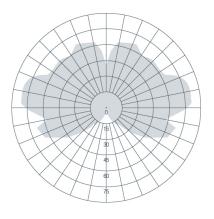

Jehs + Laub

Pendant chandeliers, with modular structure in die-casted aluminium and sandblasted glass diffusers. Structure glossy polished, painted in white, matt black or gold. Available a NEMO LED G9 kit for a warm tone. Widespread light. Double switch for versions with more than a level. Red cable on Minor or Major version (with the exception of gold painted version). Transparent on all other versions.



www.nemolighting.com Page 1



Jehs + Laub

## HALO/LED

## Lamping

Source halopin G9 QT-14

30 x 25W **Total power** diffused **Emission** 

**Switching** double, dimmable 110V / 230V Tension

Ip class

**Materials** aluminium + glass







## Codes

CRO HLW 52 CRO HWW 52

CRO HNW 52 **CRO HGW 52** 



Structure

Diffuseur

## **Photometric curve**



www.nemolighting.com Page 2