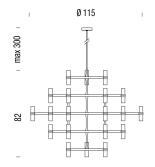

## Lamping

Source halopin G9 QT-14

30 x 25W **Total power** diffused **Emission** 

**Switching** double, dimmable 110V / 230V Tension

Ip class

**Materials** aluminium + glass