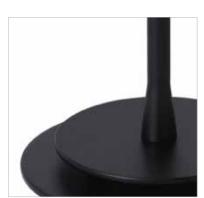

Two light sources, separately controlled Wind the cable around the base

The lamp is delivered with 3m textile cord and 2x12W E27 energy light bulbs.

MADE IN SWEDEN

mat white 301102

mat black 301105

301106

glossy black signal red