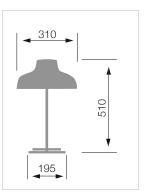

## **BOLERO** table lamp

design niclas hoflin

For the tables around you

**Bolero** is inspired by the matador; strong and masculine with a clear touch of femininity. Bolero table, with adjustable intensity of light by pulling the string. At the office, for homework or in the living room.

Two light sources, separately controlled Wind the cable around the base

The lamp is delivered with 3m textile cord and 2x12W E27 energy light bulbs.

MADE IN SWEDEN

mat white 301102

mat black 301105

301106

glossy black signal red