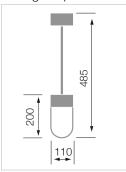

## Ceiling lamp

pendant lamp ceiling lamp

brass 705001 706001

mat white 705002

706002