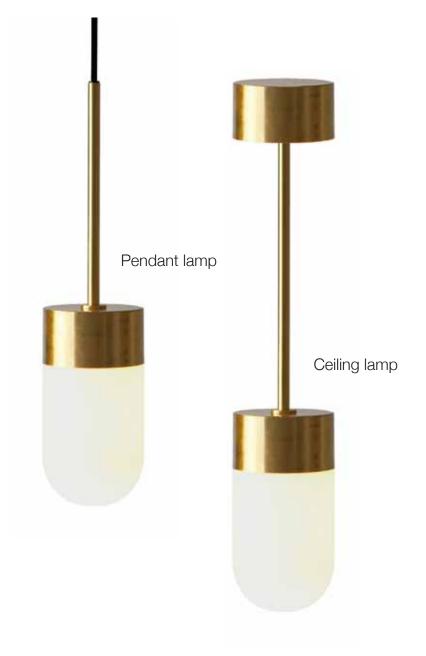

Free-hanging pendant lamp or ceiling lamp with ceiling cup Shade in opal acid mat glass

The lamps are delivered with 4m textile cords and 10W E27 energy light bulbs

MADE IN SWEDEN

## Pendant lamp

## Ceiling lamp

pendant lamp ceiling lamp

brass 705001 706001

mat white 705002

706002