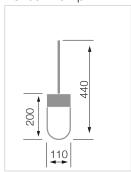

## RUBEN



147 Mt Barker Road, Stirling South Australia 5152 Ph (08) 8370 9011 info@aptoscruz.com www.aptoscruz.com

VOX design niclas hoflin

Guides your way in the dark

Strong and ambient Ruben Vox spreads the light around itselft and guides your way in the dark. Get it in brass or mat white together with shade in opat mat glass. Your simple guide.

Free-hanging pendant lamp or ceiling lamp with ceiling cup Shade in opal acid mat glass

The lamps are delivered with 4m textile cords and 10W E27 energy light bulbs

MADE IN SWEDEN



## Pendant lamp



## Ceiling lamp





pendant lamp ceiling lamp



brass 705001 706001



mat white 705002

706002