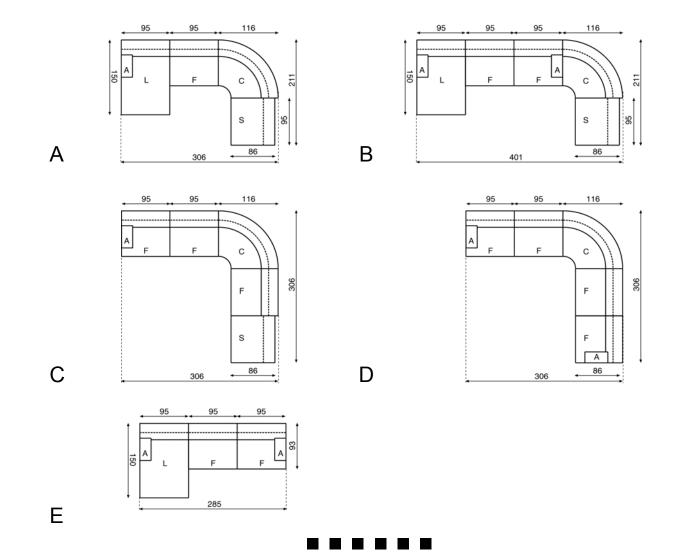

abric for the seat and one for the side parts. The most expensive fabric determines the fabric group.



P: ottoman





S: seat only





## Manhattan Patrick Norguet 2009



|                                    | cushion<br>40x40 | cushion<br>50x50 | cushion<br>60x60 |
|------------------------------------|------------------|------------------|------------------|
| Upholstery category <b>① ② ③ ④</b> |                  |                  |                  |
|                                    |                  |                  |                  |
|                                    |                  |                  |                  |
|                                    |                  |                  |                  |

# Manhattan Compositions Patrick Norguet 2009