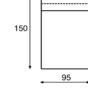

Mdf floor plate in white, black or aluminium. The sofa has adjusting feet which means that the inclination angle and seating height can be fixed slightly.

Upholstery; you can use two fabrics; one fabric for the seat and complete back and one for the side parts. The most expensive fabric determines the fabric group.