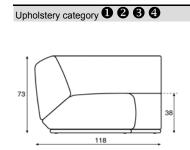

options: floor plate lacquered in standard colour junction

meterage 589cm weight

packing

APTOS CRUZ GALLERIES

Upholstery category **0 2 3 4** 