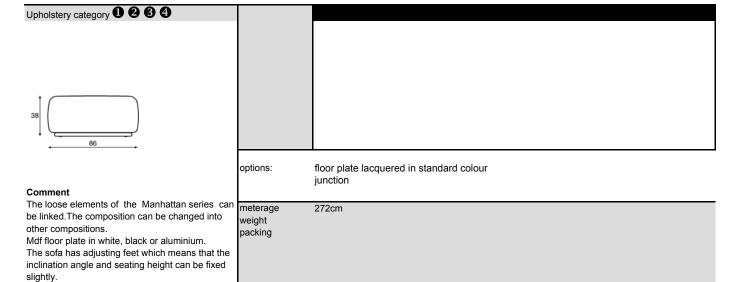

### Comment

The loose elements of the Manhattan series can be linked. The composition can be changed into other compositions.

Mdf floor plate in white, black or aluminium.

The sofa has adjusting feet which means that the inclination angle and seating height can be fixed slightly.