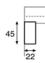

## Manhattan Patrick Norguet 2009





A: arm

82cm



### Comment

The loose elements of the Manhattan series can be linked. The composition can be changed into other compositions.

Mdf floor plate in white, black or aluminium.

The sofa has adjusting feet which means that the inclination angle and seating height can be fixed slightly.

Upholstery; you can use two fabrics; one fabric for the seat and complete back and one for the side parts. The most expensive fabric determines the fabric group.



meterage weight packing



C: corner





The loose elements of the Manhattan series can be linked. The composition can be changed into other compositions.

Mdf floor plate in white, black or aluminium. The sofa has adjusting feet which means that the inclination angle and seating height can be fixed slightly.

Upholstery; you can