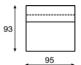

## Manhattan Patrick Norguet 2009

|                                    | cushion<br>40x40 | cushion<br>50x50 | cushion<br>60x60 |
|------------------------------------|------------------|------------------|------------------|
| Upholstery category <b>① ② ③ ④</b> |                  |                  |                  |
|                                    |                  |                  |                  |
|                                    |                  |                  |                  |
|                                    |                  |                  |                  |