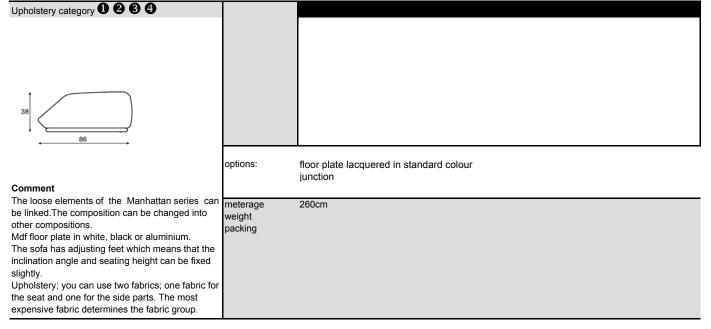

Upholstery; you can use two fabrics; one fabric for the seat and complete back and one for the side parts. The most expensive fabric determines the fabric group.

meterage weight packing

C: corner

The loose elements of the Manhattan series can be linked. The composition can be changed into other compositions.

Mdf floor plate in white, black or aluminium. The sofa has adjusting feet which means that the inclination angle and seating height can be fixed slightly.

Upholstery; you can use two fabrics; one fabric for the seat and complete back and one for the side parts. The most expensive fabric determines the fabric group.