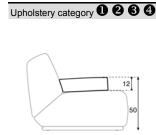

## Manhattan Patrick Norguet 2009

F: seat & back

L: lounge

## Manhattan Patrick Norguet 2009

Upholstery; you can use two fabrics; one fabric for the seat and one for the side parts. The most expensive fabric determines the fabric group.

P: ottoman

S: seat only