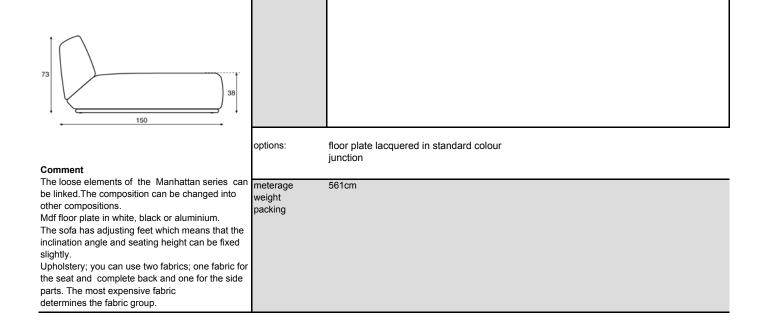

### Comment

The loose elements of the Manhattan series can be linked. The composition can be changed into other compositions.

Mdf floor plate in white, black or aluminium.

The sofa has adjusting feet which means that the inclination angle and seating height can be fixed slightly.

Upholstery; you can use two fabrics; one fabric for the seat and complete back and one for the side parts. The most expensive fabric determines the fabric group.

meterage weight packing

C: corner

The loose elements of the Manhattan series can be linked. The composition can be changed into other compositions.

Mdf floor plate in white, black or aluminium. The sofa has adjusting feet which means that the inclination angle and seating height can be fixed slightly.

Upholstery; you can use two fabrics; one fabric for the seat and complete back and one for the side parts. The most expensive fabric determines the fabric group.