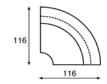

## Manhattan Patrick Norguet 2009





A: arm

82cm



### Comment

The loose elements of the Manhattan series can be linked. The composition can be changed into other compositions.

Mdf floor plate in white, black or aluminium.

The sofa has adjusting feet which means that the inclination angle and seating height can be fixed slightly.

Upholstery; you can use two fabrics; one fabric for the seat and complete back and one for the side parts. The most expensive fabric determines the fabric group.



meterage weight packing



C: corner





The loose elements of the Manhattan series can be linked. The composition can be changed into other compositions.

Mdf floor plate in white, black or aluminium. The sofa has adjusting feet which means that the inclination angle and seating height can be fixed slightly.

Upholstery; you can use two fabrics; one fabric for the seat and complete back and one for the side parts. The most expensive fabric determines the fabric group.

options: floor plate lacquered in standard colour junction

meterage 589cm weight

packing

APTOS CRUZ GALLERIES



Upholstery category **0 2 3 4** 

## Manhattan Patrick Norguet 2009



F: seat & back





L: lounge





# **Artifort**

## Manhattan Patrick Norguet 2009



Upholstery; you can use two fabrics; one fabric for the seat and one for t