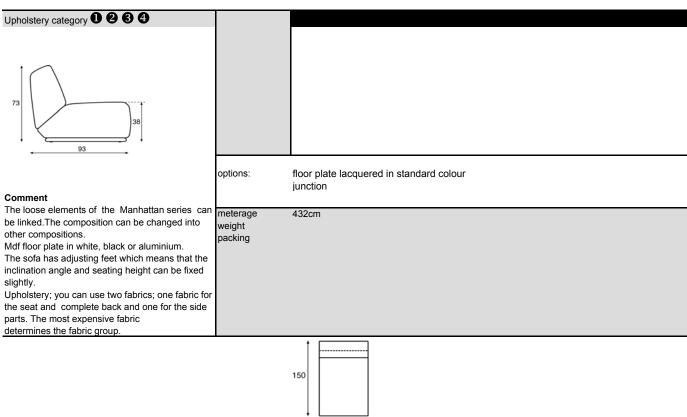

### Comment

The loose elements of the Manhattan series can be linked. The composition can be changed into other compositions.

Mdf floor plate in white, black or aluminium.

The sofa has adjusting feet which means that the inclination angle and seating height can be fixed slightly.

Upholstery; you can use two fabrics; one fabric for the seat and complete back and one for the side parts. The most expensive fabric determines the fabric group.

meterage weight packing

C: corner

The loose elements of the Manhattan series can be linked. The composition can be changed into other compositions.

Mdf floor plate in white, black or aluminium. The sofa has adjusting feet which means that the inclination angle and seating height can be fixed slightly.

Upholstery; you can use two fabrics; one fabric for the seat and complete back and one for the side parts. The most expensive fabric determines the fabric group.